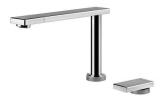

|



### **TECHNICAL DATA**





### **GALLERY**





# **EQUIPMENT**



Automatic waste fitting - PM 8407 113

### **OPTIONAL ACCESSORIES**



Cestello inox 8612 000



Glass chopping board 8631 300



HPDE Chopping board 8657 001



HPDE Twin chopping board 8644 101



Stainless steel plate rack 8100 154



Stainless steel plate rack
8100 303
\* only in combination with the accessory
8644 101



Stainless steel plate rack 8100 201



**White bowl** 8153 100



Graters kit with ring-holder and food collection tray

8159 101 \* only in combination with the accessory 8644 101



### Stainless steel perforated tray

8151 000 \* only in combination with the accessory 8644 101

## **RECOMMENDED PAIRINGS**



Mixer Tap Eclipse 8499 000

### **OPTIONAL AUTOMATIC WASTE FITTINGS**



Space automatic waste fitting - PA 8407 108



Space automatic waste fitting - PE 8407 109



Space Light automatic waste fitting - PL

8407 117



Space Milano automatic waste fitting

8407 115



Space Push automatic waste fitting

- PP

8407 116