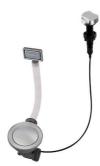

### **OPTIONAL AUTOMATIC WASTE FITTINGS**

Space automatic waste fitting - PA 8407 108

Space automatic waste fitting - PE 8407 109

Space Light automatic waste fitting - PL

8407 117

Space Milano automatic waste fitting

8407 115

Space Push automatic waste fitting

- PP

8407 116