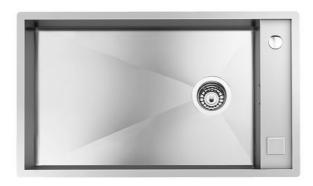

# Sink Quadra

Kitchen Sinks Code: 1237 050

### **DETAILS**

| Flush-mount   Top-mount                                         |
|-----------------------------------------------------------------|
| Foster brushed                                                  |
| AISI 304 stainless steel                                        |
| Brushed in line                                                 |
| 80 cm                                                           |
| 750 x 440 mm                                                    |
| Fixing hooks, gasket, drain, overflow and siphon, boxed packing |
| 2 standard holes - 3rd and 4th holes on request                 |
| View technical data sheet                                       |
|                                                                 |

| Drainer                    | No                                                                                                                                                                                                                                                               |
|----------------------------|------------------------------------------------------------------------------------------------------------------------------------------------------------------------------------------------------------------------------------------------------------------|
| Width                      | 75 cm                                                                                                                                                                                                                                                            |
| Bowl dimension             | 630x400mm                                                                                                                                                                                                                                                        |
| Number of bowls            | 1 bowl                                                                                                                                                                                                                                                           |
| Waste fitting              | 3,5" drain                                                                                                                                                                                                                                                       |
| Notes:                     | Eclipse mixer tap (8499 000) compatible by swapping the automatic wastefitting with either 8407 116 or 8407 117.                                                                                                                                                 |
| FEATURES                   |                                                                                                                                                                                                                                                                  |
| Basket 3,5" waste fitting  | The drain is equipped with a large 3.5" drain, with the practical basket cap that prevents the discharge of solid parts.                                                                                                                                         |
| Deep bowls                 | This bowls reach an important depth, over 20 cm, thanks to the advanced production technology, that can be offer great capiency and practicity in all the washing operations.                                                                                    |
| Diamond-shape bottom       | The draining of water is an important feature in a sink, and it's always taken good care of in Foster products. In the bent-welded sinks, which would have a flat bottom, the proper draining is guaranteed by the elegant beveling, which helps the water flow. |
| High thickness             | 1mm thick steel. A significant thickness, which guarantees the maximum sturdiness and durability.                                                                                                                                                                |
| Perimetral overflow        | The overflow is always a security on the Foster sinks that prevents the overflow of water in case of oversights. The perimeter drain solution improves aesthetics thanks to its square and essential shape.                                                      |
| Squared bowls - 0/9 radius | The square bowls of Foster have perfectly squared vertical edges, while those on the bottom have a small radius of 9 mm that facilitates cleaning operations.                                                                                                    |