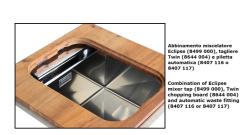

## **RECOMMENDED PAIRINGS**

Mixer Tap Eclipse 8499 000

| Drainer                    | No                                                                                                                                                                                                                                                               |
|----------------------------|------------------------------------------------------------------------------------------------------------------------------------------------------------------------------------------------------------------------------------------------------------------|
| Width                      | 75 cm                                                                                                                                                                                                                                                            |
| Bowl dimension             | 630x400mm                                                                                                                                                                                                                                                        |
| Number of bowls            | 1 bowl                                                                                                                                                                                                                                                           |
| Waste fitting              | 3,5" drain                                                                                                                                                                                                                                                       |
| Notes:                     | Eclipse mixer tap (8499 000) compatible by swapping the automatic wastefitting with either 8407 116 or 8407 117.                                                                                                                                                 |
| FEATURES                   |                                                                                                                                                                                                                                                                  |
| Basket 3,5" waste fitting  | The drain is equipped with a large 3.5" drain, with the practical basket cap that prevents the discharge of solid parts.                                                                                                                                         |
| Deep bowls                 | This bowls reach an important depth, over 20 cm, thanks to the advanced production technology, that can be offer great capiency and practicity in all the washing operations.                                                                                    |
| Diamond-shape bottom       | The draining of water is an important feature in a sink, and it's always taken good care of in Foster products. In the bent-welded sinks, which would have a flat bottom, the proper draining is guaranteed by the elegant beveling, which helps the water flow. |
| High thickness             | 1mm thick steel. A significant thickness, which guarantees the maximum sturdiness and durability.                                                                                                                                                                |
| Perimetral overflow        | The overflow is always a security on the Foster sinks that prevents the overflow of water in case of oversights. The perimeter drain solution improves aesthetics thanks to its square and essential shape.                                                      |
| Squared bowls - 0/9 radius | The square bowls of Foster have perfectly squared vertical edges, while those on the bottom have a small radius of 9 mm that facilitates cleaning operations.                                                                                                    |