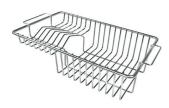

### **OPTIONAL ACCESSORIES**

Cestello inox 8612 000

Glass chopping board 8631 300

HPDE Chopping board 8657 001

HPDE Twin chopping board 8644 101

Stainless steel plate rack 8100 154

Stainless steel plate rack
8100 303
\* only in combination with the accessory
8644 101

Stainless steel plate rack 8100 201

**White bowl** 8153 100

Graters kit with ring-holder and food collection tray

8159 101 \* only in combination with the accessory 8644 101