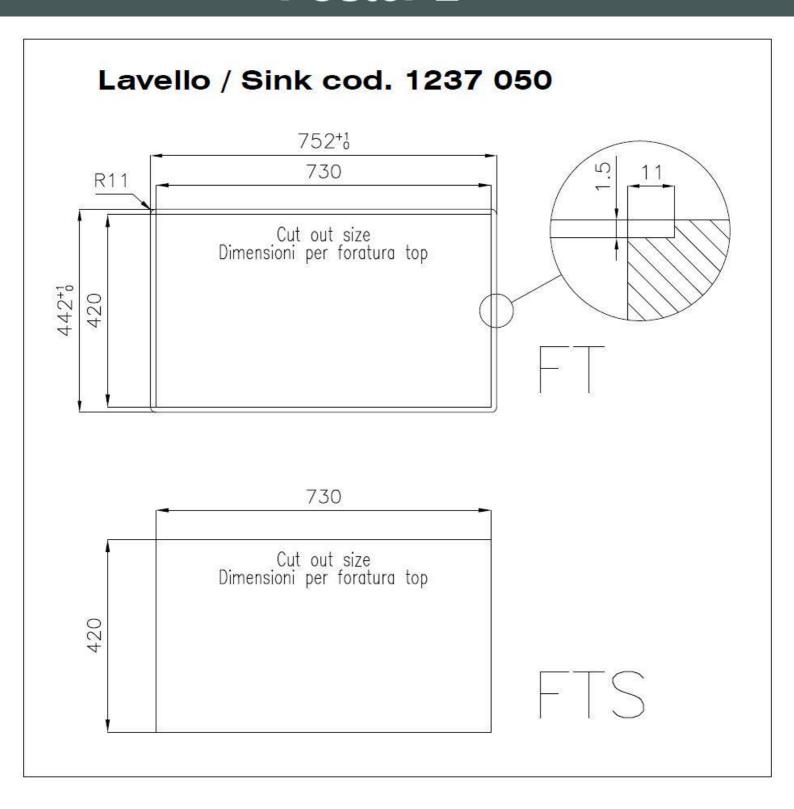

um sturdiness and durability.                                                                                                                                                                |
| Perimetral overflow        | The overflow is always a security on the Foster sinks that prevents the overflow of water in case of oversights. The perimeter drain solution improves aesthetics thanks to its square and essential shape.                                                      |
| Squared bowls - 0/9 radius | The square bowls of Foster have perfectly squared vertical edges, while those on the bottom have a small radius of 9 mm that facilitates cleaning operations.                                                                                                    |



### **TECHNICAL DATA**





### **GALLERY**





# **EQUIPMENT**



Automatic waste fitting - PM 8407 113

### **OPTIONAL ACCESSORIES**



Cestello inox 8612 000



Glass chopping board 8631 300



HPDE Chopping board 8657 001



HPDE Twin chopping board 8644 101



Stainless steel plate rack 8100 154



Stainless steel plate rack
8100 303
\* only in combination with the accessory
8644 101



Stainless steel plate rack 8100 201



**White bowl** 8153 100



Graters kit with ring-holder and food collection tray

8159 101 \* only in combination with the accessory 8644 101



### Stainless steel perforated tray

8151 000 \* only in combination with the accessory 8644 101

## **RECOMMENDED PAIRINGS**



Mixer Tap Eclipse 8499 000

### **OPTIONAL AUTOMATIC WASTE FITTINGS**



Space automatic waste fitting - PA 8407 108