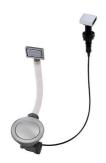

|



### **TECHNICAL DATA**





### **GALLERY**





# **EQUIPMENT**



Automatic waste fitting - PM 8407 113

### **OPTIONAL ACCESSORIES**



Cestello inox 8612 000



Glass chopping board 8631 300



HPDE Chopping board 8657 001



HPDE Twin chopping board 8644 101



Stainless steel plate rack 8100 154



Stainless steel plate rack
8100 303
\* only in combination with the accessory
8644 101



Stainless steel plate rack 8100 201



**White bowl** 8153 100



Graters kit with ring-holder and food collection tray

8159 101 \* only in combination with the accessory 8644 101



### Stainless steel perforated tray

8151 000 \* only in combination with the accessory 8644 101

## **RECOMMENDED PAIRINGS**



Mixer Tap Eclipse 8499 000

### **OPTIONAL AUTOMATIC WASTE FITTINGS**



Space automatic waste fitting - PA 8407 108



Space automatic waste fitting - PE 8407 109



Space Light automatic waste fitting - PL

8407 117



Space Milano automatic waste fitting

8407 115



Space Push automatic waste fitting

- PP

8407 116