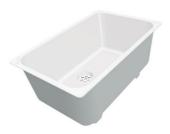

Stainless steel plate rack 8100 201

**White bowl** 8153 100

Graters kit with ring-holder and food collection tray

8159 101 \* only in combination with the accessory 8644 101