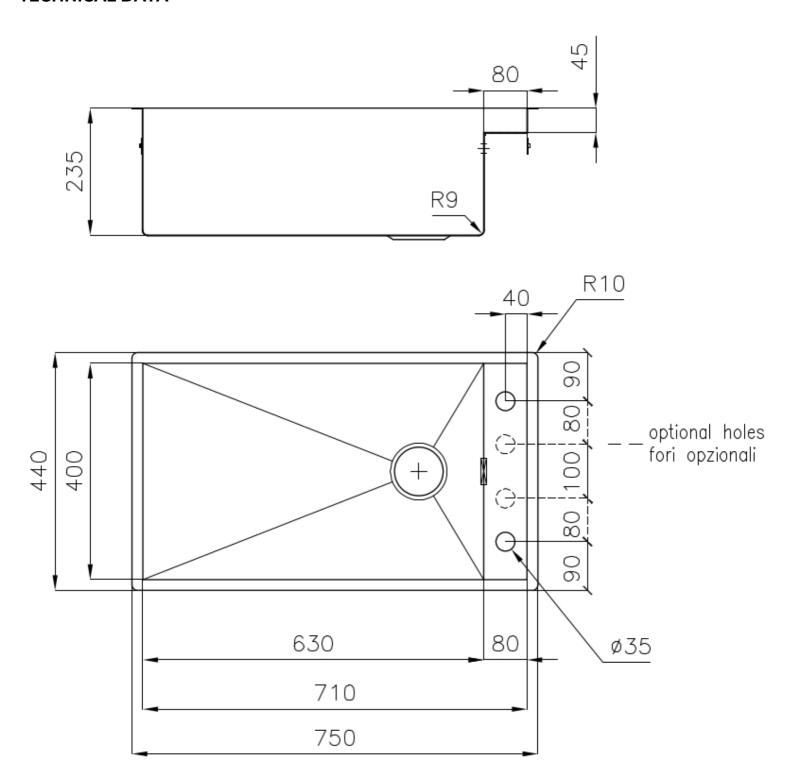

### **DETAILS**

| Flush-mount   Top-mount                                         |
|-----------------------------------------------------------------|
| Foster brushed                                                  |
| AISI 304 stainless steel                                        |
| Brushed in line                                                 |
| 80 cm                                                           |
| 750 x 440 mm                                                    |
| Fixing hooks, gasket, drain, overflow and siphon, boxed packing |
| 2 standard holes - 3rd and 4th holes on request                 |
| View technical data sheet                                       |
|                                                                 |

| Drainer                    | No                                                                                                                                                                                                                                                               |
|----------------------------|------------------------------------------------------------------------------------------------------------------------------------------------------------------------------------------------------------------------------------------------------------------|
| Width                      | 75 cm                                                                                                                                                                                                                                                            |
| Bowl dimension             | 630x400mm                                                                                                                                                                                                                                                        |
| Number of bowls            | 1 bowl                                                                                                                                                                                                                                                           |
| Waste fitting              | 3,5" drain                                                                                                                                                                                                                                                       |
| Notes:                     | Eclipse mixer tap (8499 000) compatible by swapping the automatic wastefitting with either 8407 116 or 8407 117.                                                                                                                                                 |
| FEATURES                   |                                                                                                                                                                                                                                                                  |
| Basket 3,5" waste fitting  | The drain is equipped with a large 3.5" drain, with the practical basket cap that prevents the discharge of solid parts.                                                                                                                                         |
| Deep bowls                 | This bowls reach an important depth, over 20 cm, thanks to the advanced production technology, that can be offer great capiency and practicity in all the washing operations.                                                                                    |
| Diamond-shape bottom       | The draining of water is an important feature in a sink, and it's always taken good care of in Foster products. In the bent-welded sinks, which would have a flat bottom, the proper draining is guaranteed by the elegant beveling, which helps the water flow. |
| High thickness             | 1mm thick steel. A significant thickness, which guarantees the maximum sturdiness and durability.                                                                                                                                                                |
| Perimetral overflow        | The overflow is always a security on the Foster sinks that prevents the overflow of water in case of oversights. The perimeter drain solution improves aesthetics thanks to its square and essential shape.                                                      |
| Squared bowls - 0/9 radius | The square bowls of Foster have perfectly squared vertical edges, while those on the bottom have a small radius of 9 mm that facilitates cleaning operations.                                                                                                    |

### **TECHNICAL DATA**