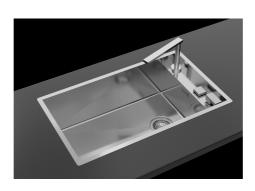

# Sink Quadra

Kitchen Sinks Code: 1237 050

### **DETAILS**

| Flush-mount   Top-mount                                         |
|-----------------------------------------------------------------|
| Foster brushed                                                  |
| AISI 304 stainless steel                                        |
| Brushed in line                                                 |
| 80 cm                                                           |
| 750 x 440 mm                                                    |
| Fixing hooks, gasket, drain, overflow and siphon, boxed packing |
| 2 standard holes - 3rd and 4th holes on request                 |
| View technical data sheet                                       |
|                                                                 |

| Drainer                    | No                                                                                                                                                                                                                                                               |
|----------------------------|------------------------------------------------------------------------------------------------------------------------------------------------------------------------------------------------------------------------------------------------------------------|
| Width                      | 75 cm                                                                                                                                                                                                                                                            |
| Bowl dimension             | 630x400mm                                                                                                                                                                                                                                                        |
| Number of bowls            | 1 bowl                                                                                                                                                                                                                                                           |
| Waste fitting              | 3,5" drain                                                                                                                                                                                                                                                       |
| Notes:                     | Eclipse mixer tap (8499 000) compatible by swapping the automatic wastefitting with either 8407 116 or 8407 117.                                                                                                                                                 |
| FEATURES                   |                                                                                                                                                                                                                                                                  |
| Basket 3,5" waste fitting  | The drain is equipped with a large 3.5" drain, with the practical basket cap that prevents the discharge of solid parts.                                                                                                                                         |
| Deep bowls                 | This bowls reach an important depth, over 20 cm, thanks to the advanced production technology, that can be offer great capiency and practicity in all the washing operations.                                                                                    |
| Diamond-shape bottom       | The draining of water is an important feature in a sink, and it's always taken good care of in Foster products. In the bent-welded sinks, which would have a flat bottom, the proper draining is guaranteed by the elegant beveling, which helps the water flow. |
| High thickness             | 1mm thick steel. A significant thickness, which guarantees the maximum sturdiness and durability.                                                                                                                                                                |
| Perimetral overflow        | The overflow is always a security on the Foster sinks that prevents the overflow of water in case of oversights. The perimeter drain solution improves aesthetics thanks to its square and essential shape.                                                      |
| Squared bowls - 0/9 radius | The square bowls of Foster have perfectly squared vertical edges, while those on the bottom have a small radius of 9 mm that facilitates cleaning operations.                                                                                                    |