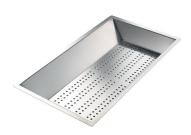

### Stainless steel perforated tray

8151 000 \* only in combination with the accessory 8644 101